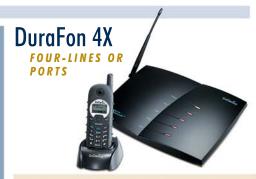

# Multiple Ports/Lines **PBX Function Keys** 2-Way Radio

### KEY HIGHLIGHTS

Rugged Handset **PBX** Ready

Broadcast-

One to One One to Many One to All

Expandable up to 9 HS/Base

36 user capability when expanded to 4 bases

6 hour talk time