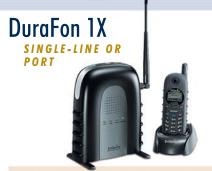

# Longest Range





COMMUNICATIONS **SOLUTIONS FOR DEMANDING BUSINESS ENVIRONMENTS** 

up to 12 floors HOTELS OR OFFICE BUILDINGS

up to 250,000 sq. ft. WAREHOUSE OR

MANUFACTURING PLANTS

up to 3,000 acres

**OPEN SPACES LIKE** FARMS OR RANCHES

# Multiple Ports/Lines **PBX Function Keys** 2-Way Radio



### KEY HIGHLIGHTS

Rugged Handset **PBX** Ready

Broadcast-

One to One One to Many One to All

Expandable up to 9 HS/Base

36 user capability when expanded to 4 bases

6 hour talk time



### KEY HIGHLIGHTS

Rugged Handset **PBX Ready** 36 user capability 6 hour talk-time Broadcast-One to One One to Many One to All



# **Durability**

Ruggedized housing, shock resistant antenna, double-locked battery.

### Ease of Use

User-programmable PBX Keys, intuitive menu selections, telephone, two-way radio broadcast and intercom.

### Reliability

Very high antenna sensitivity means call link even if far from the base unit. 25 years of long range RF manufacturing experience.

# **Affordability**

Low per user cost. Low installation cost. No monthly airtime fees. No monthly serviced fees.

# **